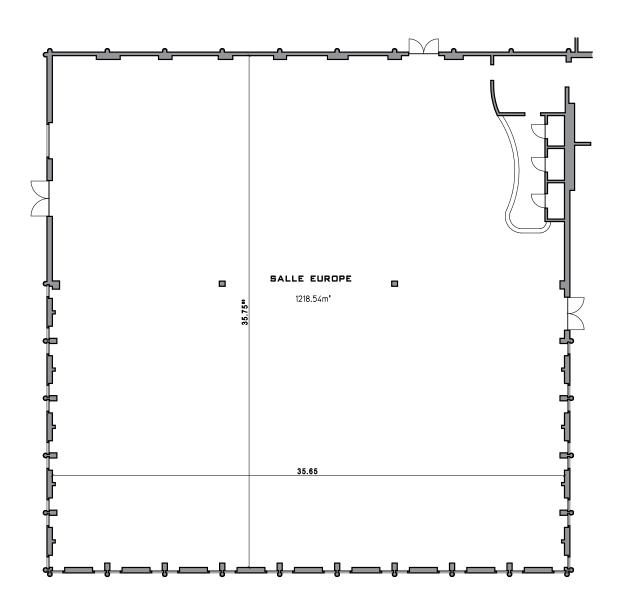

## SALLE - EUROPE

- Dimensions of the room 36 x 36 m
- Height 4,20 m
- Surface area of the room 1296 m<sup>2</sup>
- Parking with 480 spaces free of charge & accessible from the ground floor.

**FACILITIES** 