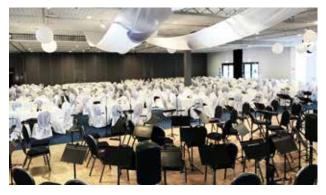

## SALLE - EUROPE

- Dimensions of the room 36 x 36 m
- Height 4,20 m
- Surface area of the room 1296 m<sup>2</sup>
- Parking with 480 spaces free of charge & accessible from the ground floor.

**FACILITIES** 

- Free W-Lan or secured high speed internet against extra charge
- Daylight
- · Flexible room lavout
- Electric plugs with up to 64 amperes

CAPACITY:

- Up to 1500 persons
- · Banquet, Conference, Exhibition, Concert, Dinner with Dancing

**EXAMPLES:** 

Possible options:

Dancefloor, Beamer & giant screen, Microphone & speakers Round tables, Rectangular tables, Podium, Colored LED lights

| SET-UP | THEATER | PARLIAMENTARY | U-SHAPE | ROUND TABLES |
|--------|---------|---------------|---------|--------------|
| EUROPE | 1500    | 800           | 162     | 580          |