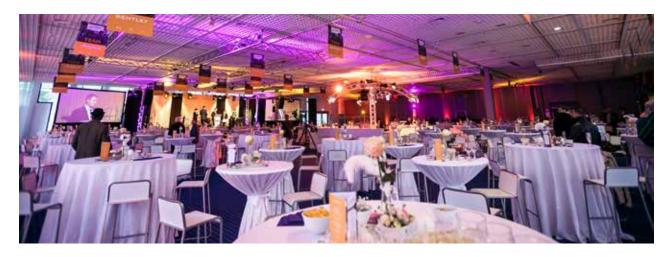

## SALLE - EUROPE

- Dimensions of the room 36 x 36 m
- Height 4,20 m
- Surface area of the room 1296 m<sup>2</sup>
- Parking with 480 spaces free of charge & accessible from the ground floor.

**FACILITIES** 

- Free W-Lan or secured high speed internet against extra charge
- Daylight
- · Flexible room lavout
- Electric plugs with up to 64 amperes

CAPACITY:

- Up to 1500 persons
- · Banquet, Conference, Exhibition, Concert, Dinner with Dancing

**EXAMPLES:** 

Possible options:

Dancefloor, Beamer & giant screen, Microphone & speakers Round tables, Rectangular tables, Podium, Colored LED lights

| SET-UP | THEATER | PARLIAMENTARY | U-SHAPE | ROUND TABLES |
|--------|---------|---------------|---------|--------------|
| EUROPE | 1500    | 800           | 162     | 580          |