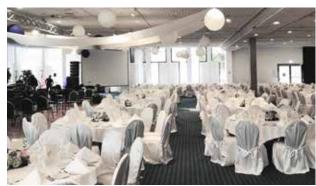

## SALLE - EUROPE

- Dimensions of the room 36 x 36 m
- Height 4,20 m
- Surface area of the room 1296 m<sup>2</sup>
- Parking with 480 spaces free of charge & accessible from the ground floor.

**FACILITIES** 

- Free W-Lan or secured high speed internet against extra charge
- Daylight
- · Flexible room lavout
- Electric plugs with up to 64 amperes

CAPACITY:

- Up to 1500 persons
- · Banquet, Conference, Exhibition, Concert, Dinner with Dancing

**EXAMPLES:** 

Possible options:

Dancefloor, Beamer & giant screen, Microphone & speakers Round tables, Rectangular tables, Podium, Colored LED lights

| SET-UP | THEATER | PARLIAMENTARY | U-SHAPE | ROUND TABLES |
|--------|---------|---------------|---------|--------------|
| EUROPE | 1500    | 800           | 162     | 580          |